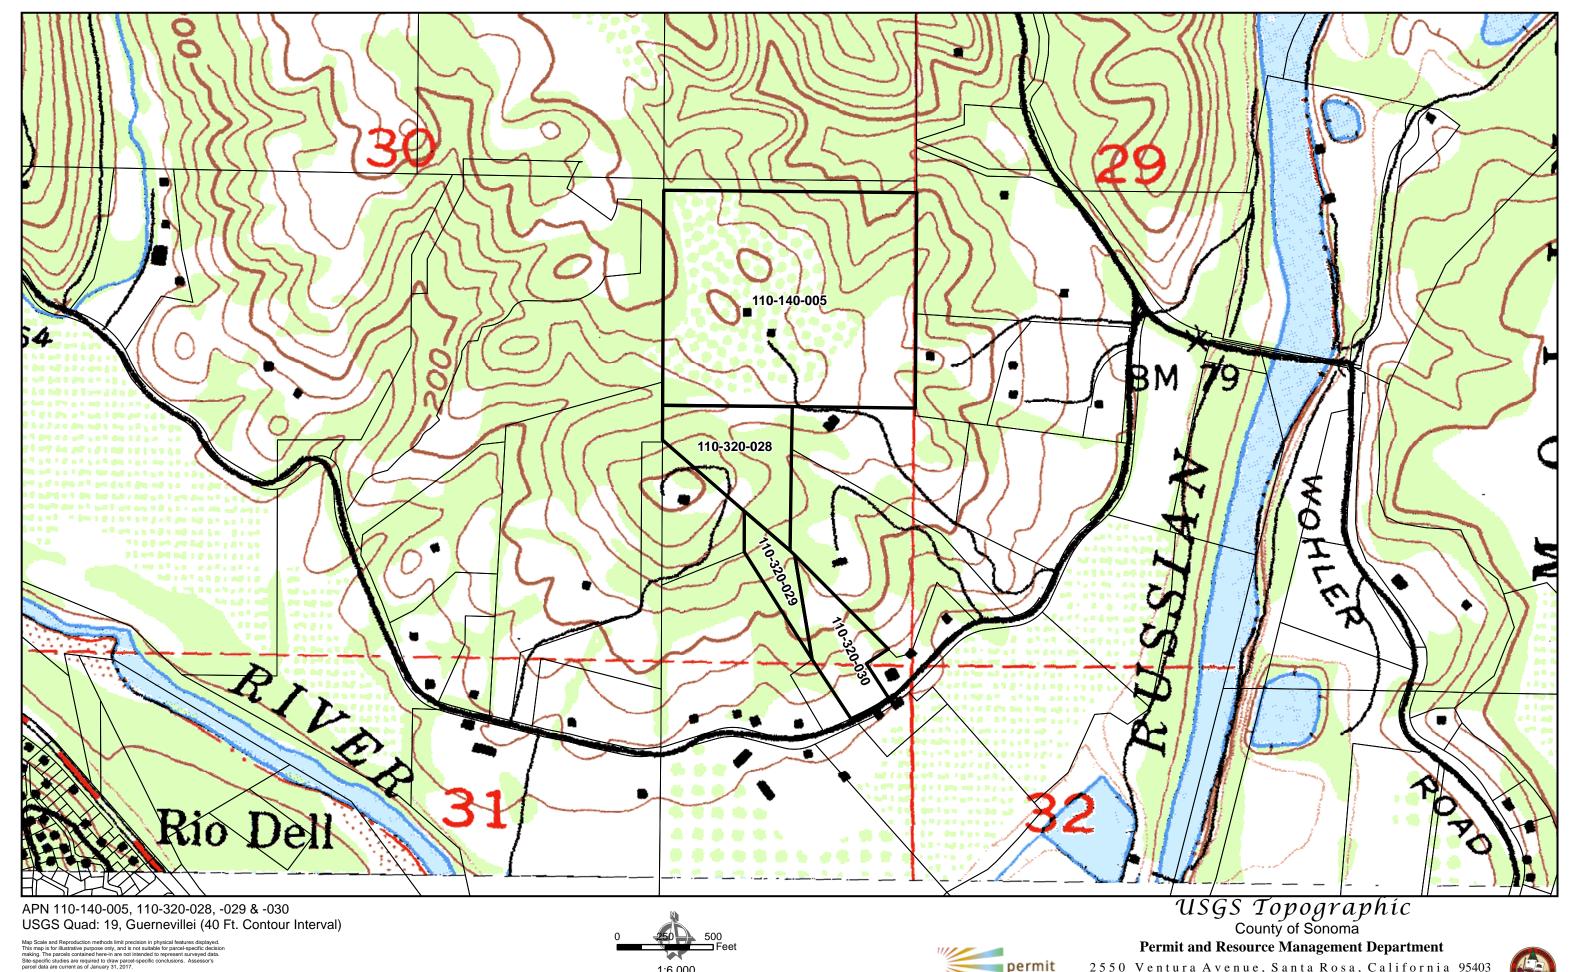

APNs 110-140-005, 110-320-028, -029 & -030

Aerials are in California State Plane Coordinates Zone II. North American Datum1983. Black and White Aerials flown April 2000; Color Aerials flown April 2011.

Map Scale and Reproduction methods limit precision in physical features displayed. This map is for illustrative purpose only, and is not suitable for parcel-specific decision making. The parcels contained here—in are not intended to represent surveyed data. Site-specific studies are required to draw parcel-specific conclusions. Assessor's parcel data are current as of July 22, 2016.

1:6,000

**Permit and Resource Management Department** 

2550 Ventura Avenue, Santa Rosa, California 95403 SONOMA 707-565-1900 FAX 707-565-1103

permit

No part of this map may be copied, reproduced, or transmitted in any form or by any means without written permission from the Permit and Resource Management Department (PRMD), County of Sonoma, California.

1:6,000

**Permit and Resource Management Department** 

2550 Ventura Avenue, Santa Rosa, California 95403 SONOMA 707-565-1900 FAX 707-565-1103

permit