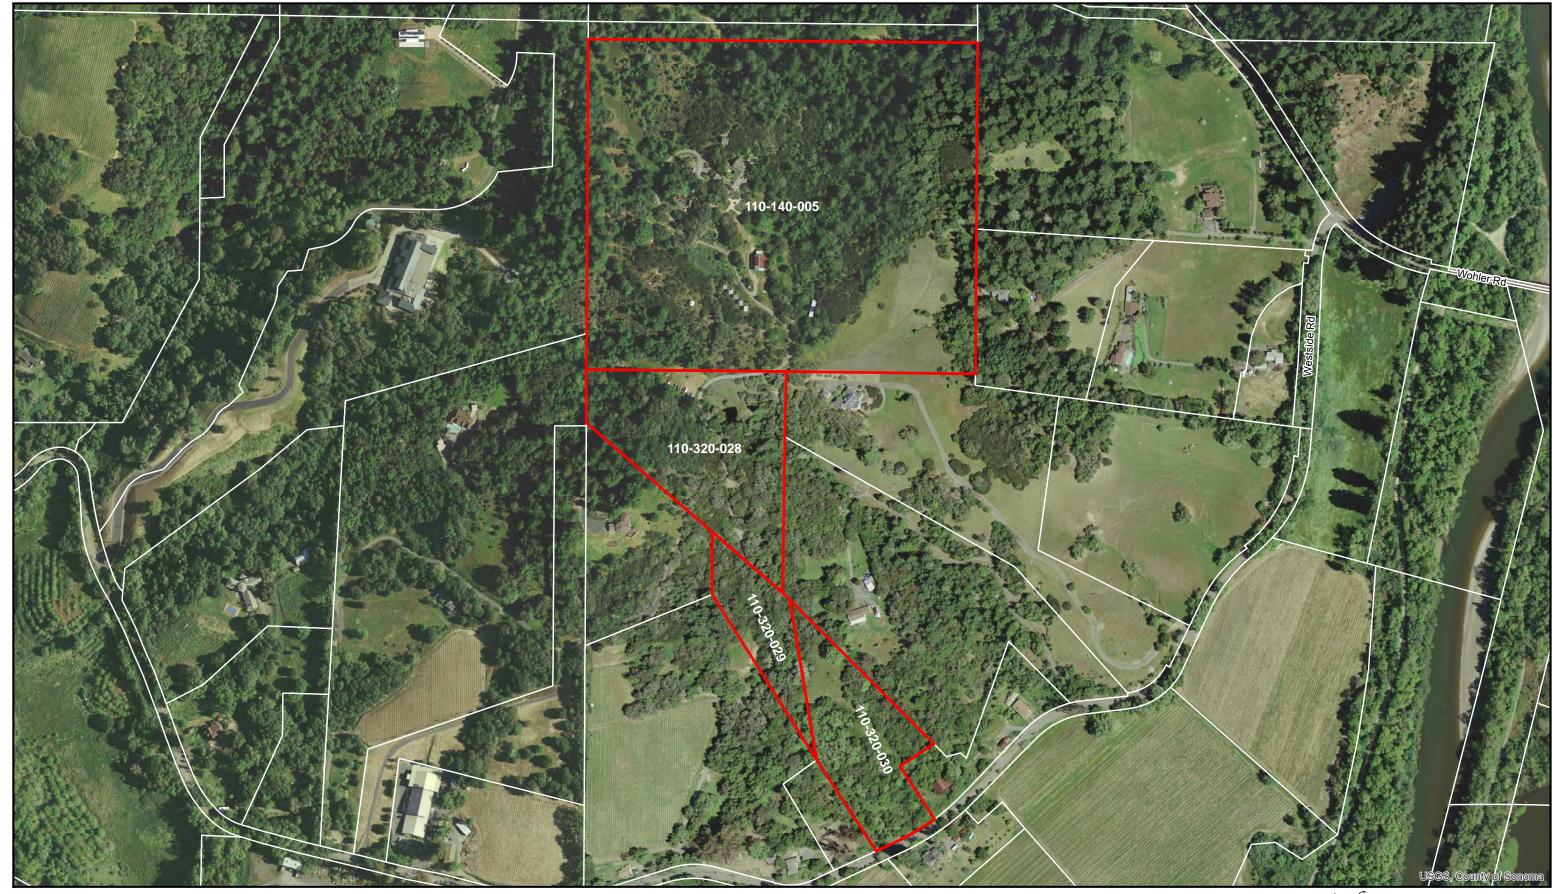

APNs 110-140-005, 110-320-028, -029 & -030

Aerials are in California State Plane Coordinates Zone II. North American Datum1983. Black and White Aerials flown April 2000; Color Aerials flown April 2011.

Map Scale and Reproduction methods limit precision in physical features displayed. This map is for illustrative purpose only, and is not suitable for parcel-specific decision making. The parcels contained here—in are not intended to represent surveyed data. Site-specific studies are required to draw parcel-specific conclusions. Assessor's parcel data are current as of July 22, 2016.

## 2011 Aeríal County of Sonoma Permit and Resource Management Department

2550 Ventura Avenue, Santa Rosa, California 95403 707-565-1900 FAX 707-565-1103

permit SONOMA

No part of this map may be copied, reproduced, or transmitted in any form or by any means without written permission from the Permit and Resource Management Department (PRMD), County of Sonoma, California.